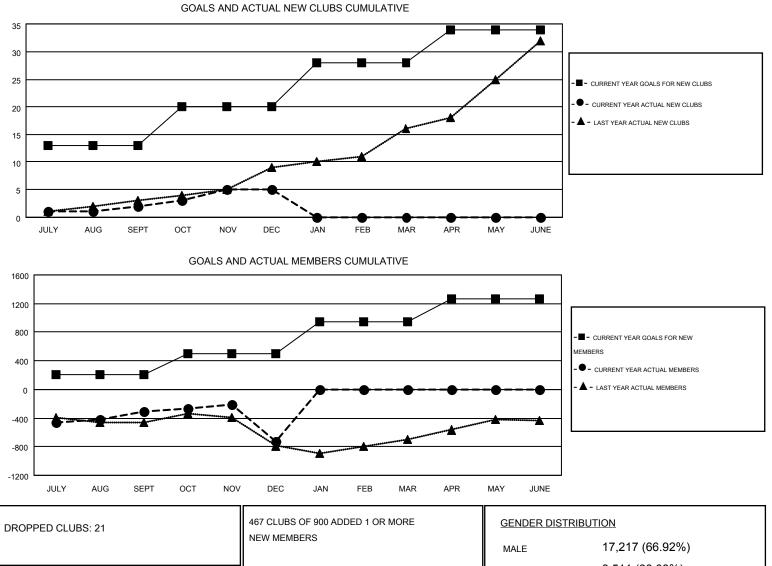

## GMT: HAL GRIFFIN

| GMT CA 1 |
|----------|
|          |

| Clubs                 |                  |           |                  | Members               |               |                    |                                        |                    |                  |
|-----------------------|------------------|-----------|------------------|-----------------------|---------------|--------------------|----------------------------------------|--------------------|------------------|
| RESULTS FOR 2015-2016 |                  |           |                  | RESULTS FOR 2015-2016 |               |                    |                                        |                    |                  |
| QUARTER               | NEW CLUB<br>GOAL | NEW CLUBS | DROPPED<br>CLUBS | NET<br>GAIN/LOSS      | QUARTER       | NEW MEMBER<br>GOAL | CHARTER AND<br>NEW<br>MEMBERS<br>ADDED | DROPPED<br>MEMBERS | NET<br>GAIN/LOSS |
| JULY/AUG/SEPT         | 13               | 2         | 4                | -2                    | JULY/AUG/SEPT | 212                | 974                                    | 1,284              | -310             |
| OCT/NOV/DEC           | 7                | 3         | 17               | -14                   | OCT/NOV/DEC   | 289                | 824                                    | 1,237              | -413             |
| JAN/FEB/MAR           | 8                | 0         | 0                | 0                     | JAN/FEB/MAR   | 441                | 0                                      | 0                  | 0                |
| APR/MAY/JUNE          | 6                | 0         | 0                | 0                     | APR/MAY/JUNE  | 325                | 0                                      | 0                  | 0                |